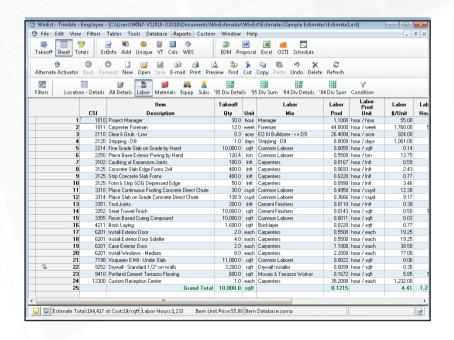

#### Spreadsheet Style Interface

- Customizable Spreadsheet style interface is easy to learn and familiar to use.
- Create short-cuts to common functions to save time.
- One-click access to the most recently used activities.

#### **Database Driven Estimates**

- > Build estimates from a customizable database.
- Search for items and assemblies by name or by code.
- > Creating assemblies is easy and intuitive.

#### **Customizable Views**

- Organize the estimate data into customizable views.
- Summarize and filter data to get either a high level view or a detailed on.

Prepare Estimates using a familiar spreadsheet style interface.