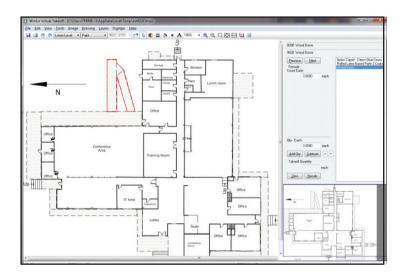

#### Virtual TakeOff

- > Powerful on-screen take-off tool that enables you to perform takeoffs directly from your PC screen.
- Sort and separate your objects on individual layers for enhance viewing, printing, and presentation capabilities.