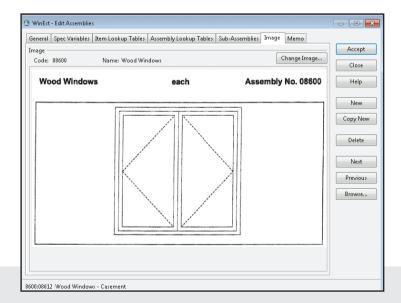

Easily build assemblies with advanced calculations to save time and improve accuracy in estimating.

Estimating
Databases
Commercial
Heavy Construction
Mechanical
Electrical
Residential

With WinEst, Preparing Estimates Follows a Simple Workflow.